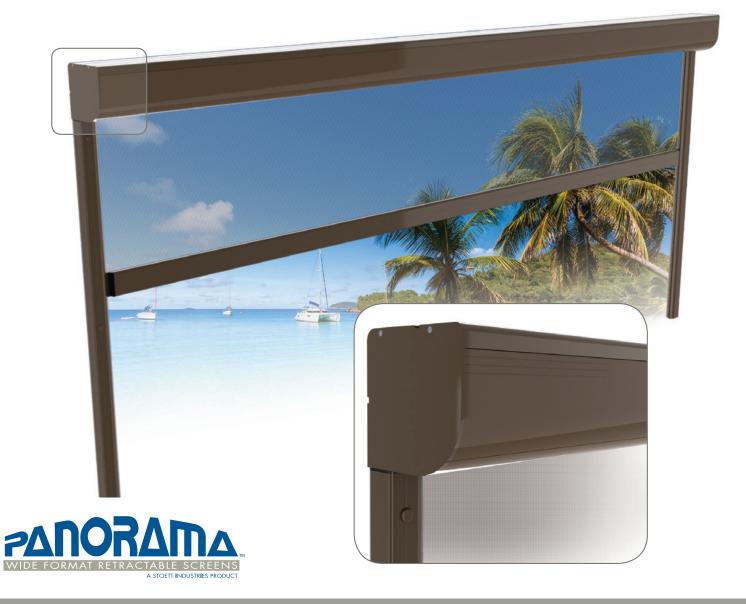

### **Extra Wide Format Screens**

## Each Panorama<sup>™</sup> retractable screen is custom-made to the customer's specifications and installed by an experienced professional.

### **Technical Profiles**

Panorama<sup>TM</sup> retractable screens pull down to provide sun and insect protection as well as natural ventilation or privacy. When not in use, Panorama<sup>TM</sup> rolls-up neatly out of sight into a compact 6<sup>TM</sup> protective housing.