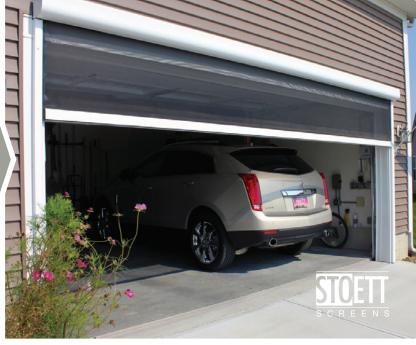

Ideal for: Garages, Large Windows, Porches, Lanais, Balconies or any opening up to 24' wide and 13' tall

### **Technical Profiles**

Panorama<sup>TM</sup> retractable screens pull down to provide sun and insect protection as well as natural ventilation or privacy. When not in use, Panorama<sup>TM</sup> rolls-up neatly out of sight into a compact 6<sup>TM</sup> protective housing.