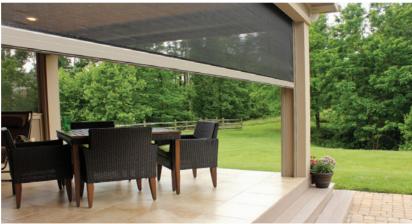

### **Technical Profiles**

Panorama<sup>TM</sup> retractable screens pull down to provide sun and insect protection as well as natural ventilation or privacy. When not in use, Panorama<sup>TM</sup> rolls-up neatly out of sight into a compact 6<sup>TM</sup> protective housing.