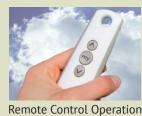

----------|------|-------|
| Width                    | 36″  | 288″  |
| Height                   | 0″   | 156″  |
| Spring Assisted (Manual) |      |       |
| Width                    | 48″  | 288″  |

Limited Lifetime Warranty \*For standard and noseeum mesh only

0″

156"

Height



# Available Colors Brown Desert Tan Linen White

Unlimited Custom Colors Colors may vary in their natural aluminum state due to printing differences



### **Technical Profiles**

Panorama<sup>TM</sup> retractable screens pull down to provide sun and insect protection as well as natural ventilation or privacy. When not in use, Panorama<sup>TM</sup> rolls-up neatly out of sight into a compact 6<sup>TM</sup> protective housing.



### Options



Optional Spring Assist Operation (Manual)



Aluminum D Handle









### STOETT INDUSTRIES, INC.

600 Defiance Ave., Hicksville, OH 43526 Toll Free: (800) 431-2986 Local Calls: (419) 542-0247 Fax: (419) 542-0255 www.stoett.com

🧱 Made in The U.S.A.

Distributed Locally By: