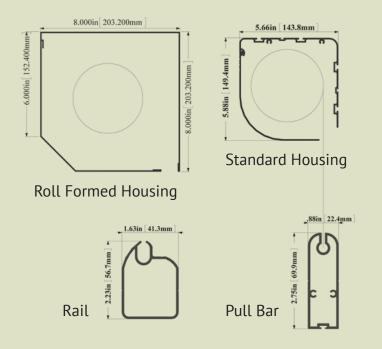

### **Technical Profiles**

Panorama<sup>TM</sup> retractable screens pull down to provide sun and insect protection as well as natural ventilation or privacy. When not in use, Panorama<sup>TM</sup> rolls-up neatly out of sight into a compact 6<sup>TM</sup> protective housing.